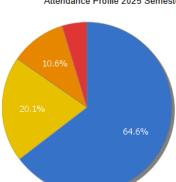

### Attendance 2025 Week 3

Attendance Profile 2025 Semester 1 Compulsory

- Regular (90% or greater)
- Indicated (80% to <90%)</li>Moderate (60% to <80%)</li>
- Severe (<60%)</li>

| Breakdown  | Attendance<br>Rate % | Regular | At Risk<br>Indicated | At Risk<br>Moderate | At Risk<br>Severe | Auth. % | Unauth. % |
|------------|----------------------|---------|----------------------|---------------------|-------------------|---------|-----------|
| KIN        | 90.8%                | 19      | 10                   | 2                   | 1                 | 57%     | 44%       |
| PPR        | 87.9%                | 36      | 10                   | 7                   | 4                 | 44%     | 56%       |
| Y01        | 90.9%                | 35      | 3                    | 3                   | 2                 | 43%     | 57%       |
| Y02        | 92.4%                | 35      | 11                   | 3                   |                   | 68%     | 32%       |
| Y03        | 89.1%                | 30      | 10                   | 6                   | 3                 | 59%     | 41%       |
| Y04        | 87.2%                | 26      | 12                   | 5                   | 3                 | 50%     | 50%       |
| Y05        | 83.4%                | 17      | 13                   | 10                  | 3                 | 45%     | 55%       |
| Y06        | 92.7%                | 40      | 9                    | 2                   | 1                 | 65%     | 35%       |
| Compulsory | 89.2%                | 219     | 68                   | 36                  | 16                | 52%     | 48%       |